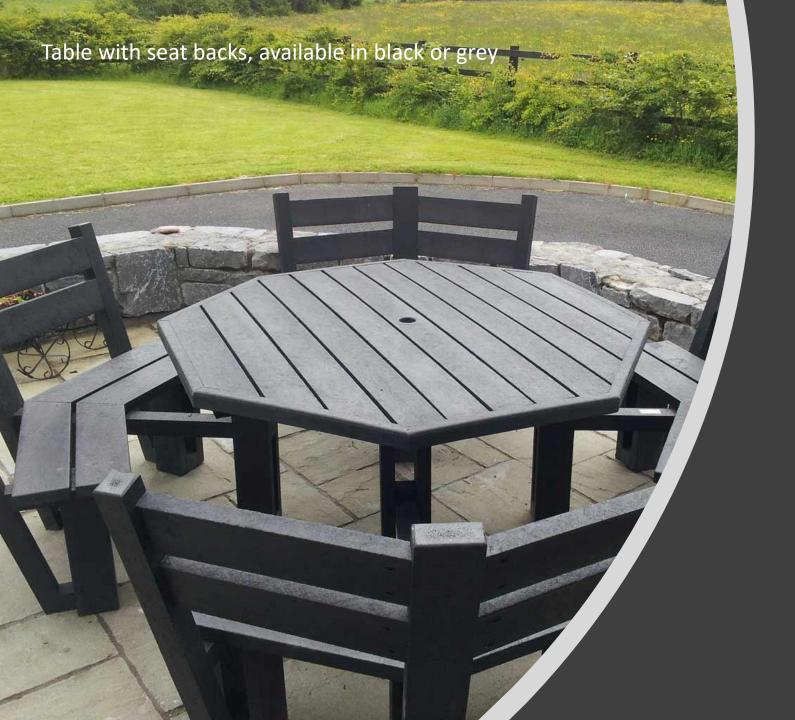

Manorial Waste nectar rich flower border





# Manorial Waste shrubs





Manorial Waste seating and paving

### Octagonal recycled plastic picnic tables

Footprint 2m diameter





## Permeable, flexible, durable path surface





- Path area approx. 13.8sqm.
- Clay pavers are easily available and can be ordered to exact quantity. Can be laid on face or side according to preference. Unit size 200 x 48 x 58mm.
- Sawn granite sett availability is variable and need to be bought in full or half packs depending on supplier. Unit size 200 x 100 x 50mm.
- Both materials are extremely long lasting, require no sealing, won't fade, are nonslip, frost resistant, wheelchair friendly and can be periodically cleaned to restore to original appearance.
- Both materials have softened corners and edges to give character and are laid in a running bond to create a strong visual