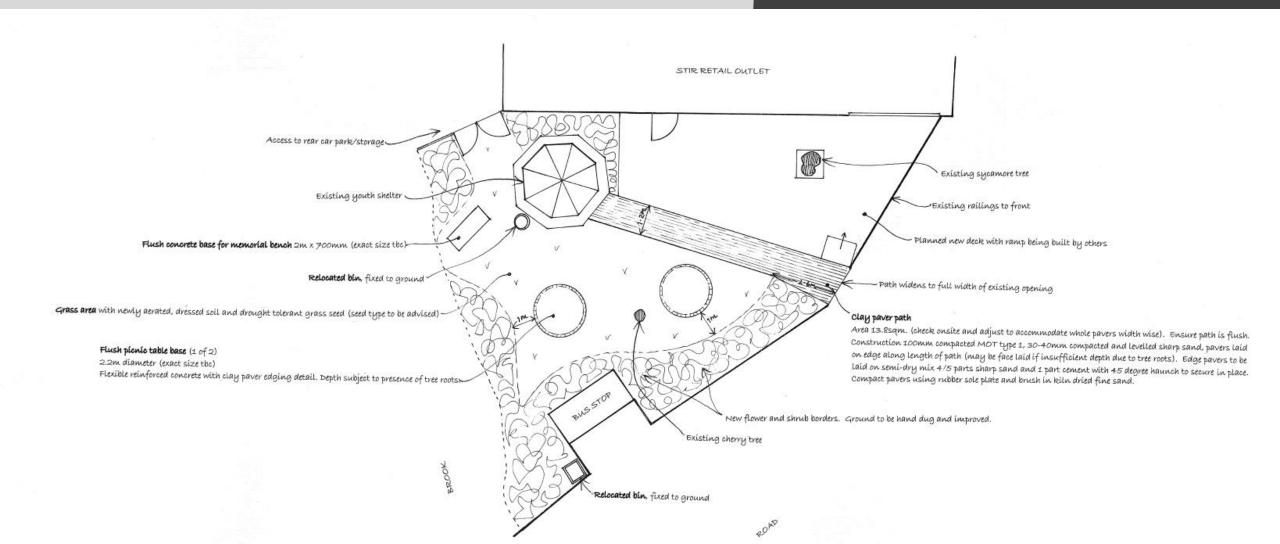

## Permeable, flexible, durable path surface

- Path area approx. 13.8sqm.
- Clay pavers are easily available and can be ordered to exact quantity. Can be laid on face or side according to preference. Unit size 200 x 48 x 58mm.
- Sawn granite sett availability is variable and need to be bought in full or half packs depending on supplier. Unit size 200 x 100 x 50mm.
- Both materials are extremely long lasting, require no sealing, won't fade, are nonslip, frost resistant, wheelchair friendly and can be periodically cleaned to restore to original appearance.
- Both materials have softened corners and edges to give character and are laid in a running bond to create a strong visual link to the youth shelter.
- Granite is the hardest wearing and will resist physical attack including acid or paint damage.
- Both provide a permeable surface suitable for use near tree roots. Should the trees eventually lift the path, the affected section can easily be relaid.
- Charcoal grey is a practical mid-tone colour which will complement the newly painted youth shelter and building windows.
- To reduce maintenance, the areas beneath the picnic tables could also be paved.