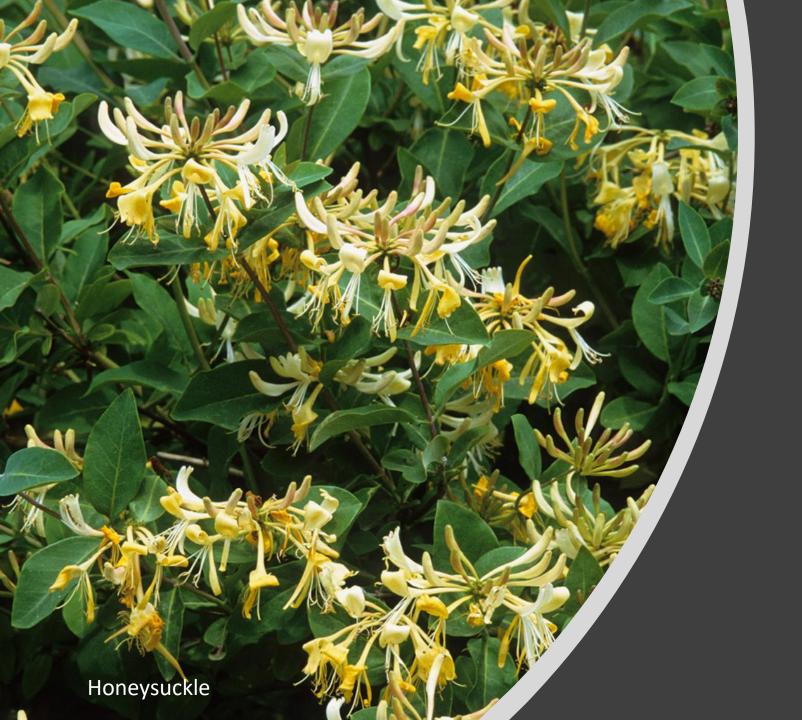

Manorial Waste nectar rich flower border





# Manorial Waste shrubs





Manorial Waste seating and paving

### Octagonal recycled plastic picnic tables

Footprint 2m diameter





## Permeable, flexible, durable path surface





- Path area approx. 13.8sqm.
- Clay pavers are easily available and can be ordered to exact quantity. Can be laid on face or side according to preference. Unit size 200 x 48 x 58mm.
- Sawn granite sett availability is variable and need to be bought in full or half packs depending on supplier. Unit size 200 x 100 x 50mm.
- Both materials are extremely long lasting, require no sealing, won't fade, are nonslip, frost resistant, wheelchair friendly and can be periodically cleaned to restore to original appearance.
- Both materials have softened corners and edges to give character and are laid in a running bo