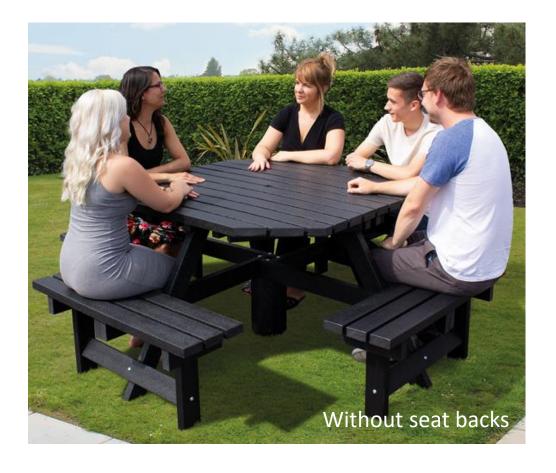

Manorial Waste nectar rich flower border





# Manorial Waste shrubs





Manorial Waste seating and paving

### Octagonal recycled plastic picnic tables

Footprint 2m diameter





## Permeable, flexible, durable path surface





- Path area approx. 13.8sqm.
- Clay pavers are easily available and can be ordered to exact quantity. Can be laid on face or side according to preference. Unit size 200 x 48 x 58mm.
- Sawn granite sett availability is variable and need to be bought in full or half packs depending on supplier. Unit size 200 x 100 x 50mm.
- Both materials are extremely long lasting, require no sealing, won't fade, are nonslip, frost resistant, wheelchair friendly and can be periodically cleaned to restore to original appearance.
- Both materials have softened corners and edges to give character and are laid in a running bond to create a strong visual link to the youth shelter.
- Granite is the hardest wearing and will resist physical attack including acid o