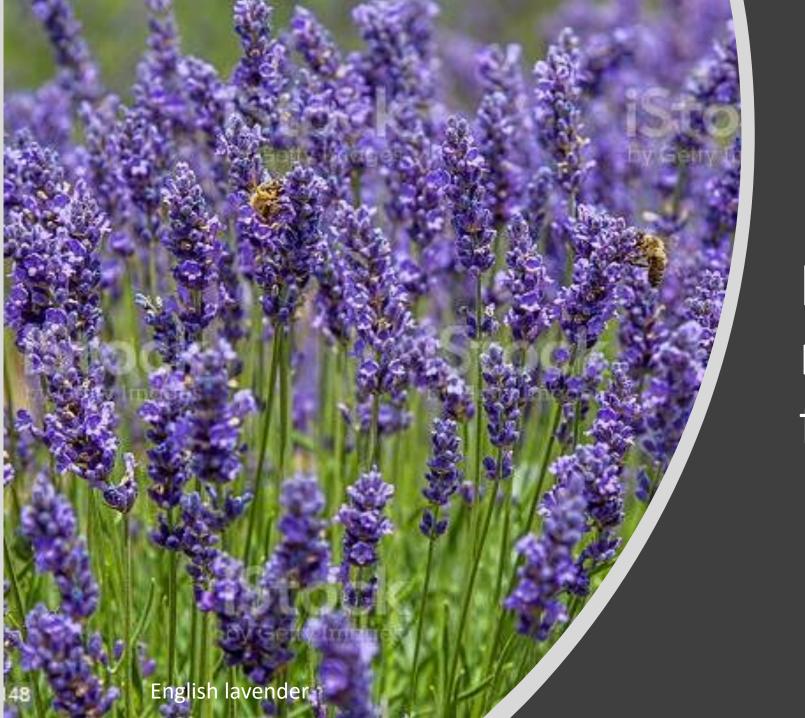

Manorial Waste nectar rich flower border





# Manorial Waste shrubs





Manorial Waste seating and paving

### Octagonal recycled plastic picnic tables

Footprint 2m diameter





## Permeable, flexible, durable path surface





- Path area approx. 13.8sqm.
- Clay pavers are easily available and can be ordered to exact quantity. Can be laid on face or side according to preference. Unit size 200 x 48 x 58mm.
- Sawn granite sett availability is variable and need to be bought in full or half packs depending on supplier. Unit size 200 x 100 x 50mm.
- Both materials are extremely long lasting, require no sealing, won't fade, are nonslip, frost resistant, wheelchair friendly and can be periodically cleaned to restore to original appearance.
- Both materials have softened corners and edges