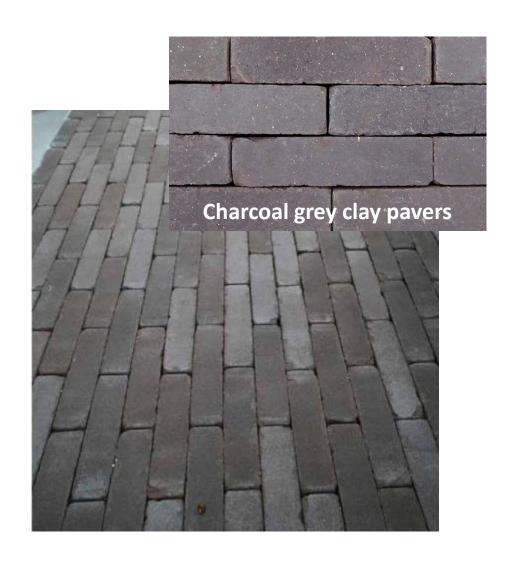

## Permeable, flexible, durable path surface

- Path area approx. 13.8sqm.
- Clay pavers are easily available and can be ordered to exact quantity. Can be laid on face or side according to preference. Unit size 200 x 48 x 58mm.
- Sawn granite sett availability is variable and need to be bought in full or half packs depending on supplier. Unit size 200 x 100 x 50mm.
- Both materials are extremely long lasting, require no sealing, won't fade, are nonslip, frost resistant, wheelchair friendly and can be periodically cleaned to restore to original appearance.
- Both materials have softened corners and edges to give character and are laid in a running bond to create a strong visual link to the youth shelter.
- Granite is the hardest wearing and will resist physical attack including acid or paint damage.
- Both provide a permeable surface suitable for use near tree roots. Should the trees eventually lift the path, the affected section can easily be relaid.
- Charcoal grey is a practical mid-tone colour which will complement the newly painted youth shelter and building windows.
- To reduce maintenance, the areas beneath the picnic tables could also be paved.