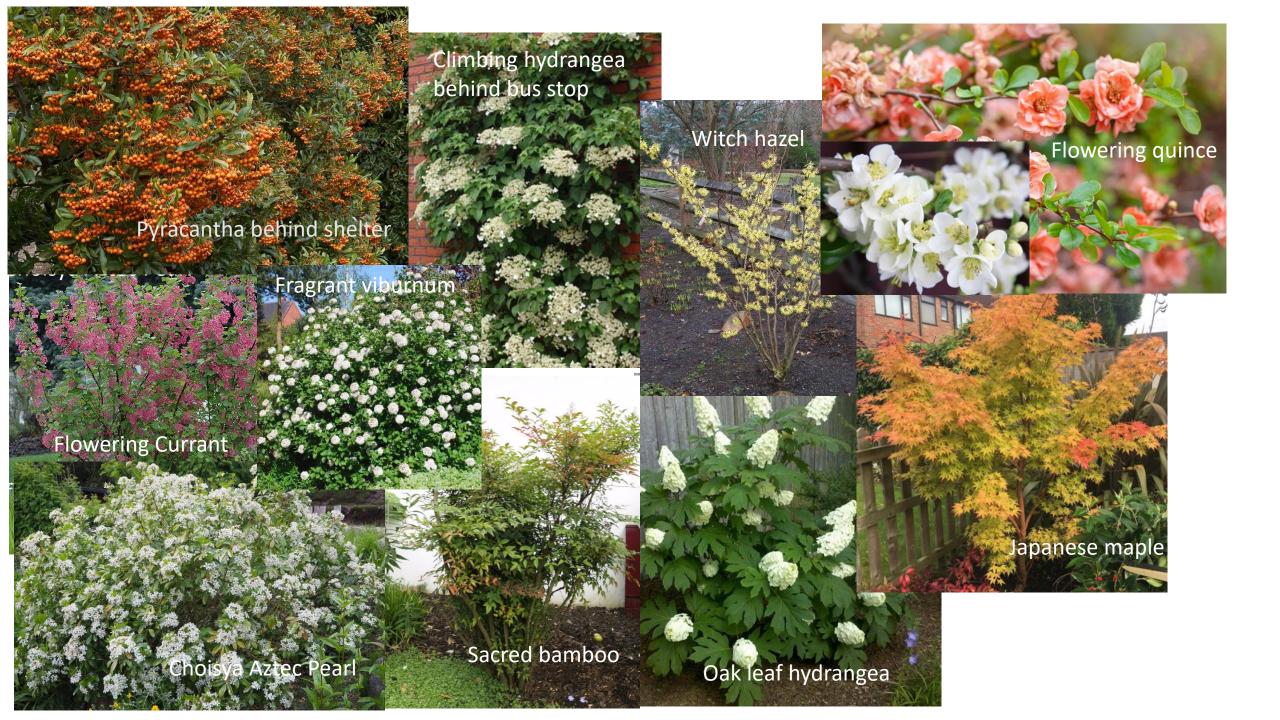

Manorial Waste nectar rich flower border





# Manorial Waste shrubs





Manorial Waste seating and paving

### Octagonal recycled plastic picnic tables

Footprint 2m diameter





## Permeable, flexible, durable path surface





- Path area approx. 13.8sqm.
- Clay pavers are easily available and can be ordered to exact quantity. Can be laid on face or side according to preference. Unit size 200 x 48 x 58mm.
- Sawn granite sett availability is variable and need to be bought in full or half packs depending on supplier. Unit size 200 x 100 x 50mm.
- Both materials are extremely long lasting, require no sealing, won't fade, are nonslip, frost resistant, wheelchair friendly and can be periodically cleaned to restore to original appearance.
- Both materials have softened corners and edges to give character and are laid in a running bond to create a strong visua