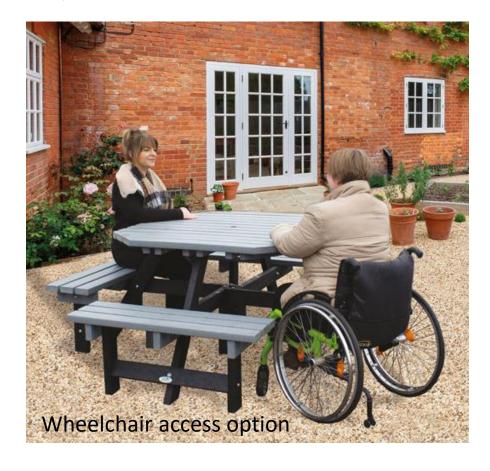

Manorial Waste nectar rich flower border





# Manorial Waste shrubs





Manorial Waste seating and paving

### Octagonal recycled plastic picnic tables

Footprint 2m diameter





## Permeable, flexible, durable path surface





- Path area approx. 13.8sqm.
- Clay pavers are easily available and can be ordered to exact quantity. Can be laid on face or side according to preference. Unit size 200 x 48 x 58mm.
- Sawn granite sett availability is variable and need to be bought in full or half packs depending on supplier. Unit size 200 x 100 x 50mm.
- Both materials are extremely long lasting, require no sealing, won't fade, are nonslip, frost resistant, wheelchair friendly and can be periodically cleaned to restore to original appearance.
- Both materials have softened corners and edges to give character and are laid in a running bond to create a strong visual link to the youth shelter.
- Granite is the hardest wearing and will resist physical attack including acid