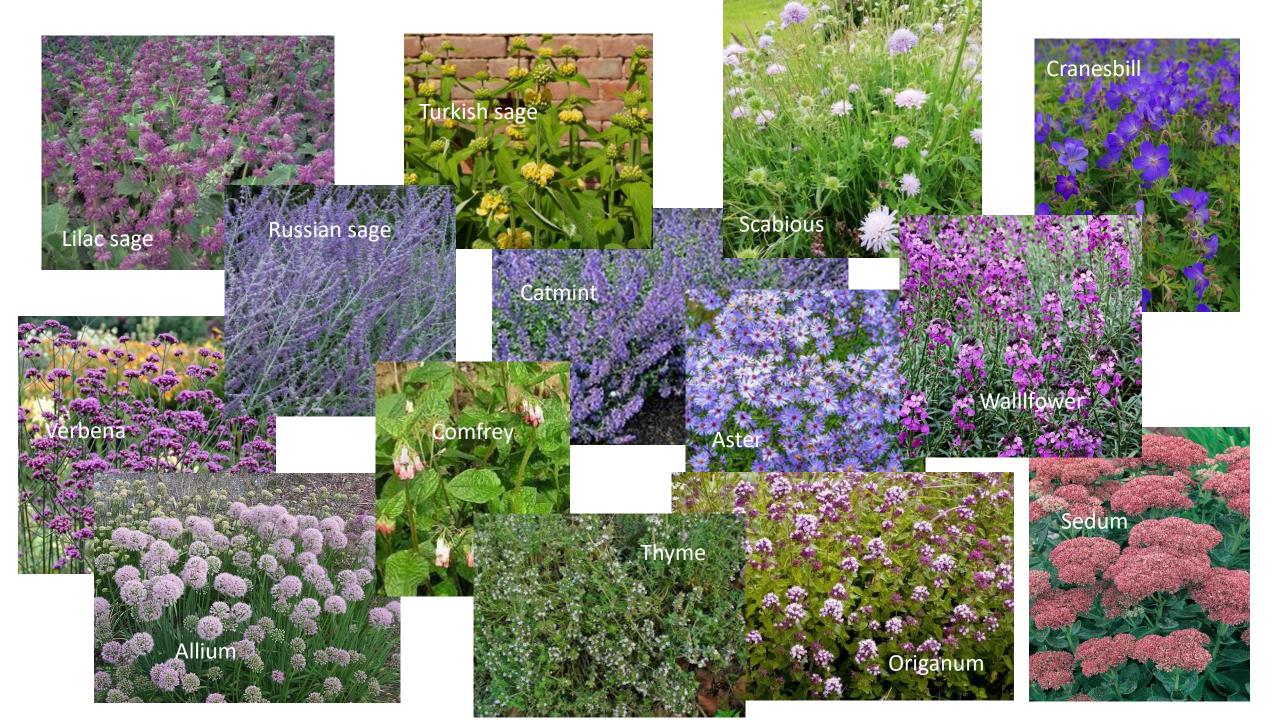

Manorial Waste nectar rich flower border





# Manorial Waste shrubs





Manorial Waste seating and paving

### Octagonal recycled plastic picnic tables

Footprint 2m diameter





## Permeable, flexible, durable path surface





- Path area approx. 13.8sqm.
- Clay pavers are easily available and can be ordered to exact quantity. Can be laid on face or side according to preference. Unit size 200 x 48 x 58mm.
- Sawn granite sett availability is variable and need to be bought in full or half packs depending on supplier. Unit size 200 x 100 x 50mm.
- Both materials are extremely long lasting, require no sealing, won't fade, are nonslip, frost resistant, wheelchair friendly and can be periodically cleaned to restore to original appearance.
- Both materials have softened corners and edges to give character and are laid in a running