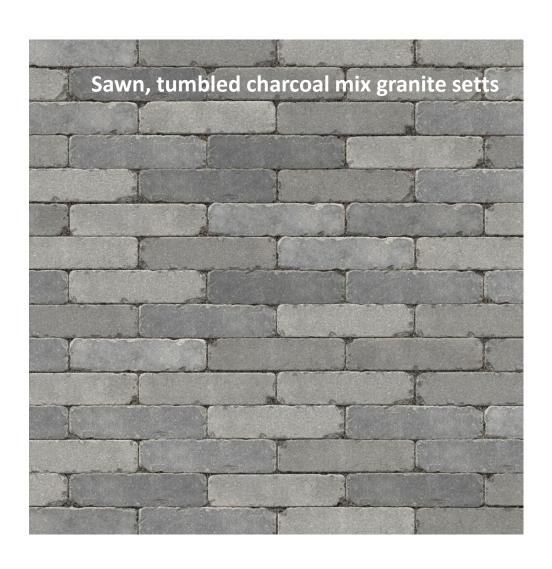

## Permeable, flexible, durable path surface

- Path area approx. 13.8sqm.
- Clay pavers are easily available and can be ordered to exact quantity. Can be laid on face or side according to preference. Unit size 200 x 48 x 58mm.
- Sawn granite sett availability is variable and need to be bought in full or half packs depending on supplier. Unit size 200 x 100 x 50mm.
- Both materials are extremely long lasting, require no sealing, won't fade, are nonslip, frost resistant, wheelchair friendly and can be periodically cleaned to restore to original appearance.
- Both materials have softened corners and edges to give character and are laid in a running bond to create a strong visual link to the youth shelter.
- Granite is the hardest wearing and will resist physical attack including acid or paint damage.
- Both provide a permeable surface suitable for use near tree roots. Should the trees eventually lift the path, the affected section can easily be relaid.
- Charcoal grey is a practical mid-tone colour which will complement the newly painted youth shelter and building windows.
- To reduce maintenance, the areas beneath the picnic tables could also be paved.